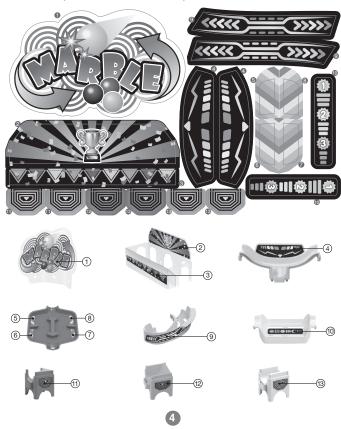

## LABEL APPLICATION

Please securely stick the labels to the toy as indicated below: